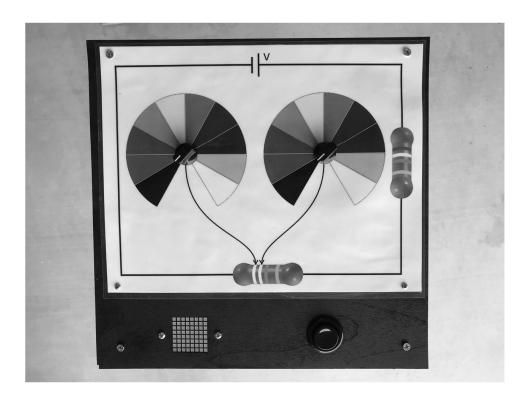

## This is emergency solution 15, which will lead you to Clue 0.

This looks like an electrical circuit with resistors in series. Locutus of Borg said that resistance is futile, but in this case it's very helpful! Hunters in a hurry will try to enter the resistance values for the four resistors shown on the HWOW and they would see the letters J, A, C, and K when they pressed the TEST button. Sadly, that answer would lead them to the Jackass at circle Jack in the Box head. An observant Hunter will realize the resistors on the HWOW were hyperlinks to a website which explains how to calculate resistance in series. The circuit shown includes a 14 k $\Omega$  resistor, so the successful Hunter will do some resistor math to determine the values which must be entered to produce the same resistances shown on the HWOW. Doing so will produce the letters B, O, R, and G. Warp on over to circle for your next clue.