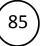

## This is Clue T. Solving this clue will lead you to ClueU.

Gray and various colored rectangles are arranged in a grid.

If you are unable to solve this clue, or to find Clue U, open emergency envelope 1, which will direct you to Clue U.

This is emergency solution 1, which will lead you to Clue U.

What is this translucent pattern? Hunters will find another translucent piece of film in their Brown Bag. Hunters who look through it at the clue will discover it is polarizing film. Holding the film both horizontally and vertically will reveal two sets of darkened squares spelling IO and I. Don't be fooled by any of Nolan Sorrento's trickery. Head to circle to beat those Sixers at their own game.