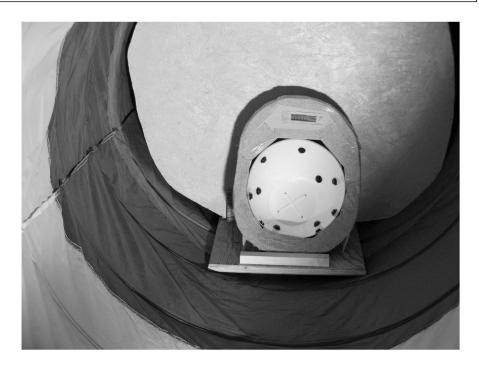

## This is Clue K. Solving this clue will lead you to ClueL.

An abstract shape made of LEGO blocks sits in a clear plastic enclosure. The back side of the enclosure has a white background.

A compass arrow points North toward the white background.

## This is emergency solution 8 , which will lead you to Clue L .

Hunters will not be able to examine this odd LEGO sculpture from behind, but shining your flashlights from the front reveals a shadow in the shape of a letter. Examining from all sides reveals the letters S, Y, and E. Following the instructions from the HWOW about which direction your "sun" should be coming from reveals the word YES. Proceed to circle