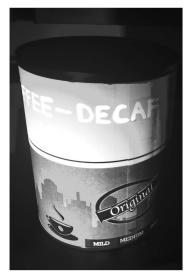

### This is Clue G. Solving this clue will lead you to Clue H.

**B3133F** 

Hunters arriving at this clue see a coffee can with a custom label mounted on a pedestal. The top portion of the label appears blank at first, but shining a blacklight on it reveals the text:

COFFEE-DECAF

If you are unable to solve this clue, or to find Clue H, open emergency envelope 26, which will direct you to Clue H.

## This is emergency solution 26, which will lead you to Clue H.

Hunters who remembered they *can* use their blacklight would have illuminated this coffee *can*, revealing COFFEE-DECAF on the label. Very observant Hunters will notice a zero in the middle of the word COFFEE ... confirming that this must be a math expression!