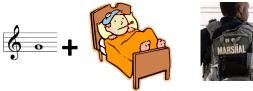

### This is Clue M. Solving this clue will lead you to ClueN.

A hostess stand is staffed by a Wizard. When Hunters arrive the Wizard asks for the name of the party. No matter the name of the party, the Wizard flips through the book and then replies that they have no booking for that name.

If you are unable to solve this clue, or to find Clue N, open emergency envelope 13 which will direct you to Clue N.

This is emergency solution 13, which will lead you to Clue N.

Hunters who can think through the hunger pangs will quickly realize that at this restaurant they have ... No Reservations, the name of the show by the late Anthony Bourdain, referenced on the Brown Bag List of Celebrity Deaths. Grab a snack from your van and proceed to circle