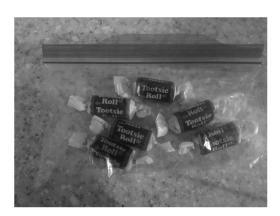

### This is Clue A. Solving this clue will lead you to Clue B.

When Hunters arrive at the site, they see Halloween decorations and Wizards dressed as ghosts. If Hunters know what to give the Wizards, then the Hunters receive a bag of 6 Tootsie Rolls.

## This is emergency solution 14, which will lead you to ClueB.

Halloween decorations, and Wizards dressed as ghosts? Hmmmm. Maybe this has something to do with the HWOW hint "Bring something to help the homeless eat and the ghostly Wizards might give you a treat." Be certain, wise Hunter to give the Wizard non-perishable food items, and you will receive a bag of candy. Inside your bag, Hunters, you will find 6 Tootsie Rolls. Astute Hunters will open each Tootsie Roll and notice that each wrapper will have one of the following words/letters: Go, to, circle, with, E., T.