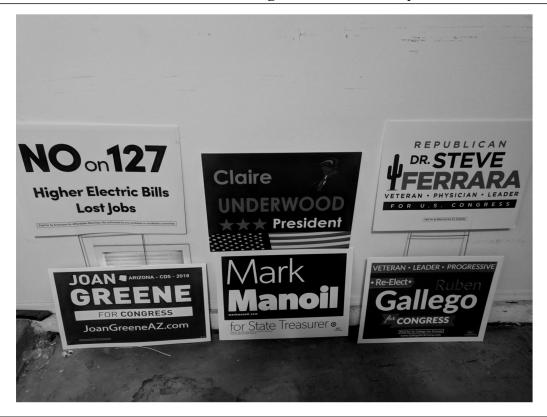

## This is emergency solution 10, which will lead you to Clue M.

A field of campaign signs: Congress, Senate, State House, Secretary of State ... all involved in a midterm election. The observant Hunter will find one sign to be out of place with the rest: a campaign sign for President Underwood. Upon further inspection, it seems that this sign is a bit of a trick, since the "politician" is a made-for-TV character from the Netflix series House of Cards!

One may think of Washington, D.C. or actors in the news. But here in Phoenix, we have our very own House of Cards! From the venues article in the Brown Bag, Hunters may recognize that UOP Stadium changed naming rights in September to State Farm Stadium.