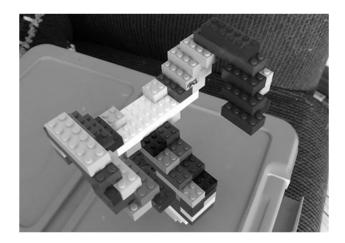

## This is Clue K. Solving this clue will lead you to ClueL.

An abstract shape made of LEGO blocks sits in a clear plastic enclosure. The back side of the enclosure has a white background.

A compass arrow points North toward the white background.

## This is emergency solution 8 , which will lead you to Clue L .

Hunters will not be able to examine this odd LEGO sculpture from behind, but shining your flashlights from the front reveals a shadow in the shape of a letter. Examining from all sides reveals the letters S, Y, and E. Following the instructions from the HWOW about which direction your "sun" should be coming from reveals the word YES. Proceed to circle