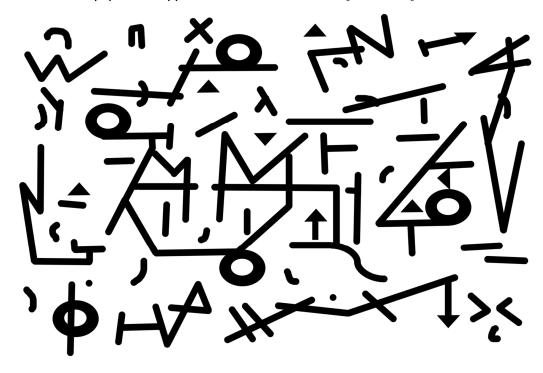

## This is Clue Z. Solving this clue will lead you to Clue A.

This paper clue appears to be a collection of mysterious symbols.

If you are unable to solve this clue, or to find Clue A, open emergency envelope 12 which will direct you to Clue A.

## This is emergency solution 12, which will lead you to Clue A.

Did you remember the HWOW saying "Cut that out"? Hunters who did (and remembered to bring scissors) will have noticed that odd sheet in the Brown Bag with several rectangular cutouts. Cutting out the marked areas and then laying that sheet over this clue reveals a simple math expression: