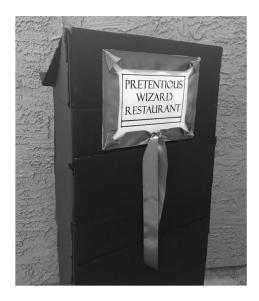

### This is Clue M. Solving this clue will lead you to ClueN.

A hostess stand is staffed by a Wizard. When Hunters arrive the Wizard asks for the name of the party. No matter the name of the party, the Wizard flips through the book and then replies that they have no booking for that name.

If you are unable to solve this clue, or to find Clue N, open emergency envelope 13 which will direct you to Clue N.

This is emergency solution 13, which will lead you to Clue N.

Hunters who can think through the hunger pangs will quickly realize that at this restaurant they have ... No Reservations, the name of the show by the late Anthony Bourdain, referenced on the Brown Bag List of Celebrity Deaths. Grab a snack from your van and proceed to circle