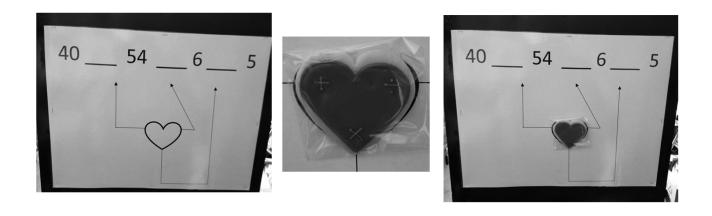

## This is emergency solution 25, which will lead you to Clue T.

Any dutiful Hunter would have turned in their team waiver form and received a sweet treat. As long as the Hunter did not eat the cookie, the team will be able to solve this puzzle. Line up the cookie with the heart and use the symbols on the cookie to complete the puzzle, but don't forget your Order of Operations you learned many years ago.  $40 + 54 \div 6 \times 5 = 85$ , so head on over to circle

85

is located in Map Grid N10. Park on the northeast corner of Hayden Rd and Jomax Rd. The clue site is 140 feet northeast of the intersection on the northeast side of a Palo Verde tree.

Coordinate: 33.72735° N, 111.90805° W