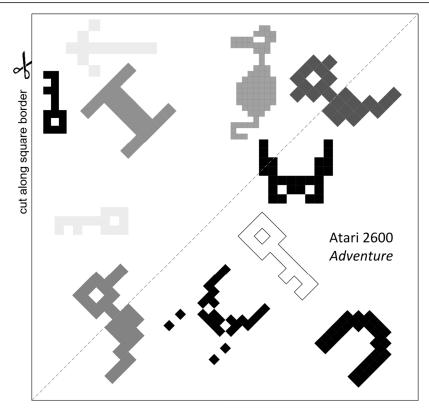

## This is emergency solution 12, which will lead you to Clue A.

Did you remember the HWOW saying "Cut that out"? Hunters who did (and remembered to bring scissors) will have noticed that odd sheet in the Brown Bag with several rectangular cutouts. Cutting out the marked areas and then laying that sheet over this clue reveals a simple math expression:

$$74 + 25$$

Head to circle

is located in Map Grid O15. From the intersection of Pima Rd and Legacy Blvd, proceed north on Pima for 0.6 miles to Hualapai Dr. Turn west on Hualapai Dr and proceed west for 0.3 miles and park at the barricades at the end of the road. The clue site is 108 feet west along the barricaded road on the west side of a Ironwood tree.