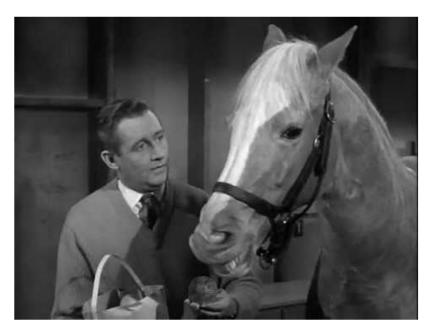

## This is emergency solution 9 , which will lead you to Clue Y .

Clever Hunters will view this picture and remember the old TV show "Mister Ed". What is Mr. Ed being given? Why an apple of course, a red one at that. You might say it's Red for Ed ... Clever Hunters will remember the article from the HWOW about #RedforEd and note that the headline was "50,000 AZ teachers & supporters march, rally in historic strike" so head to circle