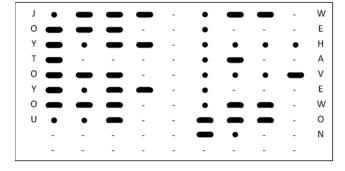

## This is emergency solution 19, which will lead you to Clue Q.

Adroit Hunters may recall the HWOW link to Scytele codes, and satisfyingly recall that the one-foot pole available at check-out would come in handy with this strip of dots and dashes. Decoding the strip, wrapped at 10 symbols per loop, reveals the quote:

## Joy To You We Have Won

Reflective Hunters may recognize this quote by Pheidippides after running to Athens

after the Battle of Marathon, a distance of 26.2 miles.

Go to circle

is located in Map Grid O7. From the intersection of Pima Rd and Stage Coach Pass road, proceed south on Pima for 2.76 mi to Ranch Rd. Turn west and proceed west for 465 feet to shoulder on south side of Ranch Rd and park. The clue site is 135 feet south of the road on the south side of a Saguaro.