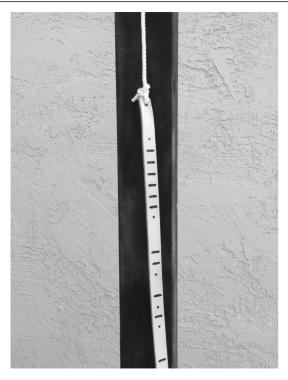

## This is Clue Q. Solving this clue will lead you to ClueR.

This working visual clue site features a rather colorful nylon tunnel. Upon crawling in from either end, the Hunter arrives at a bowling ball-sized receptacle.

If you are unable to solve this clue, or to find Clue R, open emergency envelope 21, which will direct you to Clue R.

## This is emergency solution 21, which will lead you to Clue R.

Inserting your bowling ball into the receptacle causes the display to show: