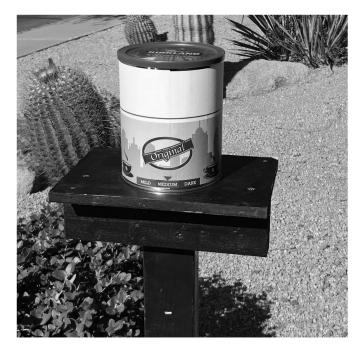

### This is Clue G. Solving this clue will lead you to Clue H.

**B3133F** 

Hunters arriving at this clue see a coffee can with a custom label mounted on a pedestal. The top portion of the label appears blank at first, but shining a blacklight on it reveals the text:

COFFEE-DECAF

If you are unable to solve this clue, or to find Clue H, open emergency envelope 26, which will direct you to Clue H.

## This is emergency solution 26, which will lead you to Clue H.

Hunters who remembered they *can* use their blacklight would have illuminated this coffee *can*, revealing COFFEE-DECAF on the label. Very observant Hunters will notice a zero in the middle of the word COFFEE ... confirming that this must be a math expression!

Consulting a hexadecimal guide or calculator (if needed), arithmetic-savvy Hunters will have no problems subtracting the base-16 number DECAF from the base-16 number COFFEE. This yields the value B3133F, so jolt on over to circle

northwest and the clue site will be on the east side of a Palo Verde tree.

Coordinate: 33.79730° N, 112.10924° W

B3133F