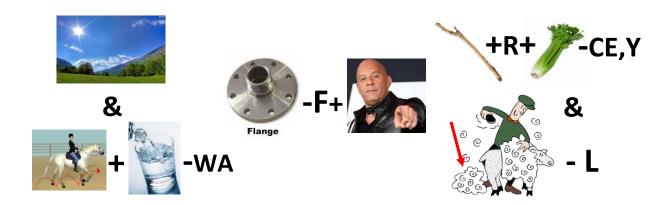

## This is emergency solution 10, which will lead you to Clue M.

A field of campaign signs: Congress, Senate, State House, Secretary of State ... all involved in a midterm election. The observant Hunter will find one sign to be out of place with the rest: a campaign sign for President Underwood. Upon further inspection, it seems that this sign is a bit of a trick, since the "politician" is a made-for-TV character from the Netflix series House of Cards!

One may think of Washington, D.C. or actors in the news. But here in Phoenix, we have our very own House of Cards! From the venues article in the Brown Bag, Hunters may recognize that UOP Stadium changed naming rights in September to State Farm Stadium.