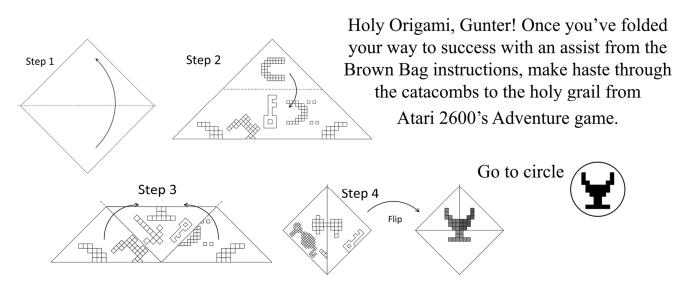

## This is emergency solution 8 , which will lead you to Clue L .

Hunters will not be able to examine this odd LEGO sculpture from behind, but shining your flashlights from the front reveals a shadow in the shape of a letter. Examining from all sides reveals the letters S, Y, and E. Following the instructions from the HWOW about which direction your "sun" should be coming from reveals the word YES. Proceed to circle

is located in Map Grid I7. From Black Mountain Pkwy/48<sup>th</sup> St and Carefree Hwy, proceed south 1.8 miles on Black Mountain Pkwy and park at the end of the road near the barricade. The clue site is behind the campaign signs at the corner of Black Mountain Pkwy and Desert Forest Trail.