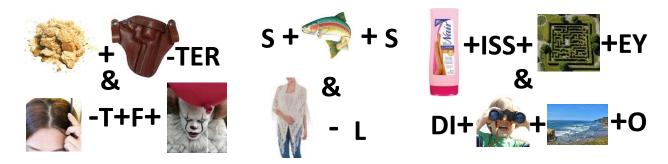

## This is emergency solution 24, which will lead you to Clue G.

Where have we seen that funny group of characters together before <=>? On the HWOW! The words listed on this clue have synonyms that are also anagrams (synanograms, if you will), like aye <=> yea on the HWOW. The synanograms that fill in the blanks here are BRUSH, EVIL, ENRAGED, TONE, and PARENTAL. The letters in the circled spaces spell SEVENTEEN. So head over to circle